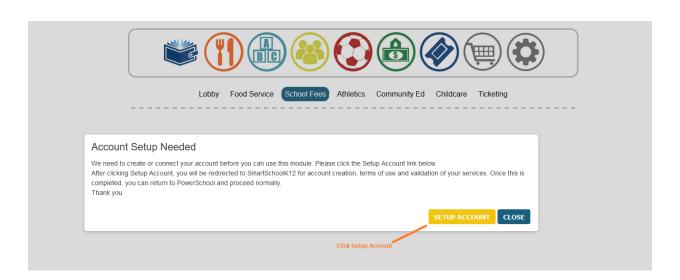

After this point you are now registered with SmartschoolK12. Please click back to the tab with Powerschool and refresh the page. Your account information will be listed along with a lunch balance.

Submit