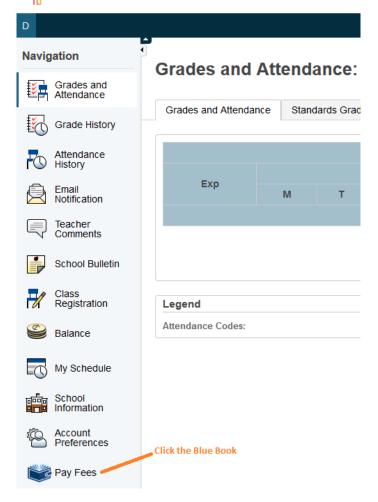

## Making a payment toward your students lunch account in SmartschoolK12



# PowerSchool







#### **Terms of Service**

Our Terms of Service have recently changed.

Before you can use this site, you must agree to our Terms of Service.

Terms of Service (last updated: 28/6/2016):

TERMS OF SERVICE AGREEMENT

This is a legal agreement (the "Agreement"), by and between Wordware Inc, 2526 Northland Drive, Mendota Heights, MN 55102, (hereinafter "Wordware"), and the organization that subscribes for and registers to use the services provided by Wordware (hereinafter "You"). This Agreement is effective as of the moment You indicate acceptance during the registration process. [Assumes online acceptance of Agreement.]

Wordware WILL PROVIDE ITS SERVICES TO YOU ONLY IF YOU ACCEPT ALL OF THE TERMS AND CONDITIONS OF THIS AGREEMENT DURING THE REGISTRATION OF YOUR ACCOUNT. PLEASE READ THE