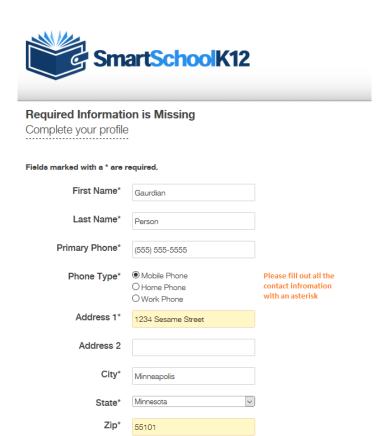

After this point you are now registered with SmartschoolK12. Please click back to the tab with Powerschool and refresh the page. Your account information will be listed along with a lunch balance.

Submit