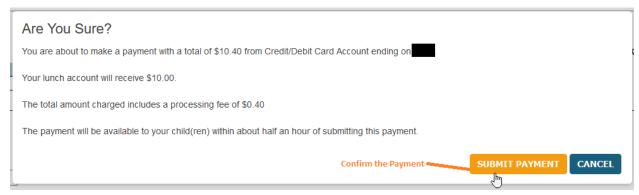

## Payment Successful

Your payment was successful

This is your Transaction Number for furture reference 6979393

Your payment was successfully made and can now be used immediatly.

NA.

CLOSE