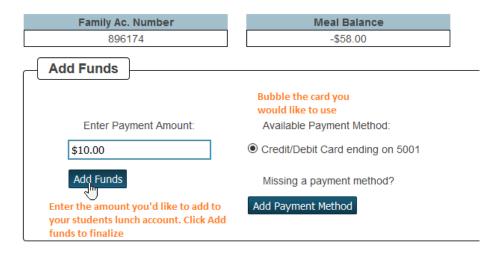

ITIONS OF THIS AGREEMENT DURING THE REGISTRATION OF YOUR ACCOUNT. PLEASE READ THE TERMS OF THIS AGREEMENT CAREFULLY.

 Provision of the Services. During the term of this Agreement, Wordware will provide You with the online payment services You order during the process of registering with Wordware (the

☑ I agree to these Terms of Service.





After this point you are now registered with SmartschoolK12. Please click back to the tab with Powerschool and refresh the page. Your account information will be listed along with a lunch balance.

Submit





## Your card is now available to use on the Powerschool portal.

### **User Management**

Funding Sources

Type Last 4 Added
Credit Card 99/25/2018 X
Add Funding Source

# Please click back to Powerschool to make a payment.

#### Student Food





## Payment Successful

Your payment was successful

This is your Transaction Number for furture reference 6979393

Your payment was successfully made and can now be used immediatly.

NA.

CLOSE